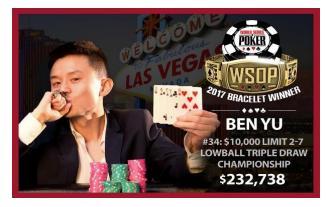

## **REIGNING CHAMPION**

Ben Yu - \$232,738

| LEVEL              | BLINDS         | LIMITS          |
|--------------------|----------------|-----------------|
| 1                  | 300-500        | 500-1,000       |
| 2                  | 300-600        | 600-1,200       |
| 3                  | 400-800        | 800,1,600       |
| 4                  | 500-1,000      | 1,000-2,000     |
| 5                  | 600-1,200      | 1,200-2,400     |
| 6                  | 800-1,500      | 1,500-3,000     |
| 7                  | 1,000-2,000    | 2,000-4,000     |
| 8                  | 1,000-2,000    | 2,000-4,000     |
| 9                  | 1,300-2,500    | 2,500-5,000     |
| 10                 | 1,300-2,500    | 2,500-5,000     |
| Remove 100 Chips   |                |                 |
| 11                 | 1,500-3,000    | 3,000-6,000     |
| 12                 | 1,500-3,000    | 3,000-6,000     |
| 13                 | 2,000-4,000    | 4,000-8,000     |
| 14                 | 2,000-4,000    | 4,000-8,000     |
| 15                 | 2,500-5,000    | 5,000-10,000    |
| 16                 | 2,500-5,000    | 5,000-10,000    |
| Remove 500 Chips   |                |                 |
| 17                 | 3,000-6,000    | 6,000-12,000    |
| 18                 | 3,000-6,000    | 6,000-12,000    |
| 19                 | 4,000-8,000    | 8,000-16,000    |
| 20                 | 4,000-8,000    | 8,000-16,000    |
| 21                 | 5,000-10,000   | 10,000-20,000   |
| 22                 | 6,000-12,000   | 12,000-24,000   |
| 23                 | 8,000-15,000   | 15,000-30,000   |
| 24                 | 10,000-20,000  | 20,000-40,000   |
| 25                 | 13,000-25,000  | 25,000-50,000   |
| 26                 | 15,000-30,000  | 30,000-60,000   |
| Remove 1,000 Chips |                |                 |
| 27                 | 20,000-40,000  | 40,000-80,000   |
| 28                 | 25,000-50,000  | 50,000-100,000  |
| 29                 | 30,000-60,000  | 60,000-120,000  |
| 30                 | 40,000-80,000  | 80,000-160,000  |
| 31                 | 50,000-100,000 | 100,000-200,000 |
| 32                 | 60,000-120,000 | 120,000-240,000 |