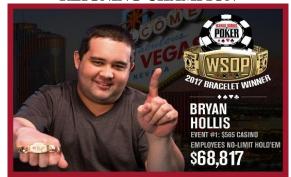

## **REIGNING CHAMPION**

**Bryan Hollis - \$68,817** 

| LEVEL              | ANTE   | BLINDS        |
|--------------------|--------|---------------|
| 1                  | -      | 25-50         |
| 2                  |        | 50-100        |
| 3                  |        | 75-150        |
| 4                  | 25     | 75-150        |
| 5                  | 25     | 100-200       |
| 6                  | 50     | 150-300       |
| 7                  | 50     | 200-400       |
| 8                  | 75     | 250-500       |
| Remove 25 Chips    |        |               |
| 9                  | 100    | 300-600       |
| 10                 | 100    | 400-800       |
| 11                 | 100    | 500-1,000     |
| 12                 | 200    | 600-1,200     |
| 13                 | 200    | 800-1,600     |
| 14                 | 300    | 1,000-2,000   |
| 15                 | 400    | 1,200-2,400   |
| 16                 | 500    | 1,500-3,000   |
| Remove 100 Chips   |        |               |
| 17                 | 500    | 2,000-4,000   |
| 18                 | 500    | 2,500-5,000   |
| Remove 500 Chips   |        |               |
| 19                 | 1,000  | 3,000-6,000   |
| 20                 | 1,000  | 4,000-8,000   |
| 21                 | 1,000  | 5,000-10,000  |
| 22                 | 2,000  | 6,000-12,000  |
| 23                 | 2,000  | 8,000-16,000  |
| 24                 | 3,000  | 10,000-20,000 |
| 25                 | 4,000  | 12,000-24,000 |
| 26                 | 5,000  | 15,000-30,000 |
| Remove 1,000 Chips |        |               |
| 27                 | 5,000  | 20,000-40,000 |
| 28                 | 5,000  | 25,000-50,000 |
| 29                 | 10,000 | 30,000-60,000 |
| 30                 | 10,000 | 40,000-80,000 |
|                    |        |               |